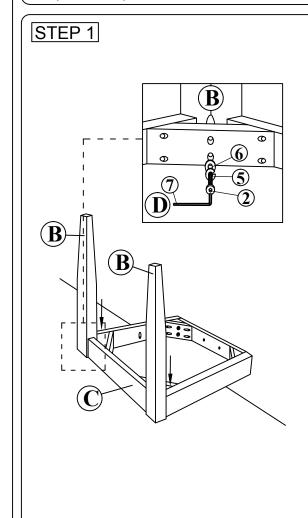

## **ASSEMBLY INSTRUCTION**

Read this instruction carefully, remove all wrapping material, staples and straps from the carton. See hardware and furniture part list

For guidance. Be sure you have all wooden furniture parts on a clean and soft surface to prevent from being scratched. Follow the figure to start assembling.

#### Caution:

- 1.Do not FULLY -TIGHTEN the nut or bolt until all nut or nut bolt is ready to assembled.
- 2.Do not OVER- TIGHTEN the nut or nut bolt to avoid causing damages to the thread.
- 3.Keep all hardware part out of reach of children.

| NO | PART LIST    | QTY |
|----|--------------|-----|
| Α  | BACK REST    | 1   |
| В  | FRONT LEG    | 2   |
| С  | BOX SEAT     | 1   |
| D  | CUSHION SEAT | 1   |

### MODEL: 5998C

| NO | DESCRIPTION          |                      | QTY |
|----|----------------------|----------------------|-----|
| 1  | JCBC SCREW M6 X 80MM | <u> </u>             | 4   |
| 2  | JCBC SCREW M6 X 60MM | g= <i>1111111</i> 11 | 4   |
| 3  | JCBC SCREW M6 X 40MM | <u>(}</u>            | 2   |
| 4  | CSK SCREW M4 X 30MM  | (mmmm)               | 3   |
| 5  | SPRING WASHER        | <b>@</b>             | 10  |
| 6  | FLAT WASHER          |                      | 10  |
| 7  | M4 ALLEN KEY         |                      | 1   |