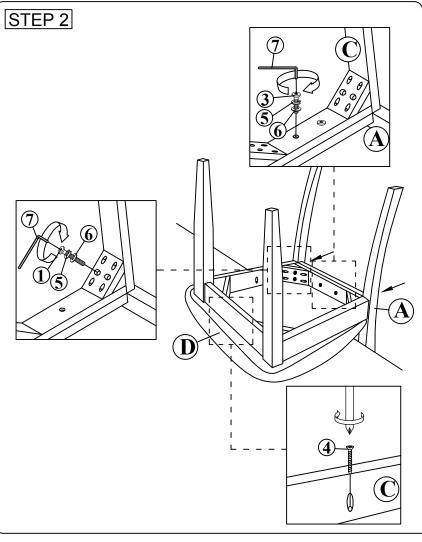

## **ASSEMBLY INSTRUCTION**

Read this instruction carefully, remove all wrapping material, staples and straps from the carton. See hardware and furniture part list

For guidance. Be sure you have all wooden furniture parts on a clean and soft surface to prevent from being scratched. Follow the figure to start assembling.

#### Caution:

- 1.Do not FULLY -TIGHTEN the nut or bolt until all nut or nut bolt is ready to assembled.
- 2.Do not OVER- TIGHTEN the nut or nut bolt to avoid causing damages to the thread.
- 3.Keep all hardware part out of reach of children.

| NO | PART LIST    | QTY |
|----|--------------|-----|
| Α  | BACK REST    | 1   |
| В  | FRONT LEG    | 2   |
| С  | BOX SEAT     | 1   |
| D  | CUSHION SEAT | 1   |

### MODEL: 5998C

| NO | DESCRIPTION          |                      | QTY |
|----|----------------------|----------------------|-----|
| 1  | JCBC SCREW M6 X 80MM | <u> </u>             | 4   |
| 2  | JCBC SCREW M6 X 60MM | g= <i>1111111</i> 11 | 4   |
| 3  | JCBC SCREW M6 X 40MM | <u>(}</u>            | 2   |
| 4  | CSK SCREW M4 X 30MM  | (mmmm)               | 3   |
| 5  | SPRING WASHER        | <b>@</b>             | 10  |
| 6  | FLAT WASHER          |                      | 10  |
| 7  | M4 ALLEN KEY         |                      | 1   |